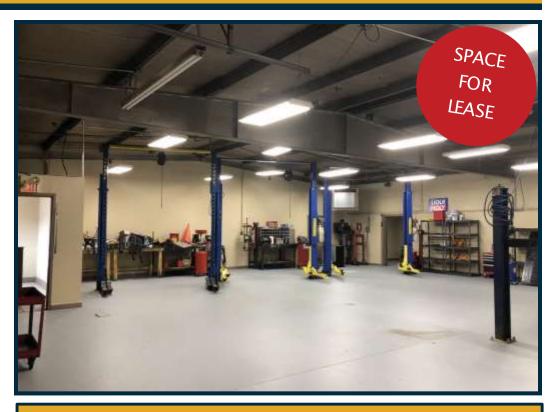

### **Auto Service Space**

- NAPA Anchored Multi-Tenant Retail/Service Center
- 2,508 SF Available
- Four Lifts
- Excellent Highway 36
  Visibility & Accessibility
- Highly Visible Monument
  Sign

14399 60th Street North Oak Park Heights, MN

### **Automotive Space Available:**

SF Available: 2,508

Suite #2A SF: 2,352 (Automotive Use)

Suite #2C SF: 156 (Automotive Office)