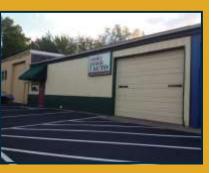

### **Auto Service Space**

- NAPA Anchored Multi-Tenant Retail/Service Center
- 2,508 SF Available
- Four Lifts
- Excellent Highway 36
  Visibility & Accessibility
- Highly Visible Monument
  Sign

14399 60th Street North Oak Park Heights, MN

# 14399 60th Street North Oak Park Heights, MN