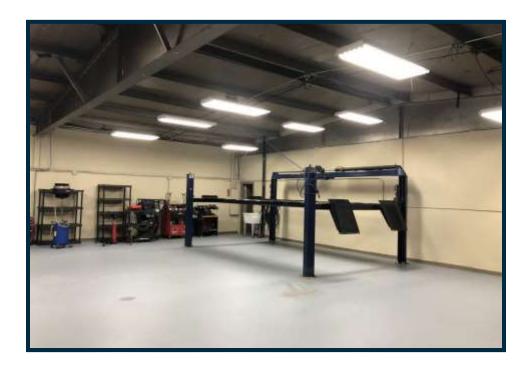

### **Auto Service Space**

- NAPA Anchored Multi-Tenant Retail/Service Center
- 2,508 SF Available
- Four Lifts
- Excellent Highway 36
  Visibility & Accessibility
- Highly Visible Monument
  Sign

14399 60th Street North Oak Park Heights, MN

### **Automotive Space Available:**

SF Available: 2,508

Suite #2A SF: 2,352 (Automotive Use)

Suite #2C SF: 156 (Automotive Office)