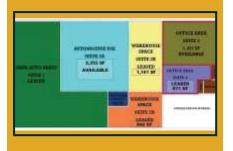

### **Automotive Space Available:**

SF Available: 2,508

Suite #2A SF: 2,352 (Automotive Use)

Suite #2C SF: 156 (Automotive Office)

Floorplan