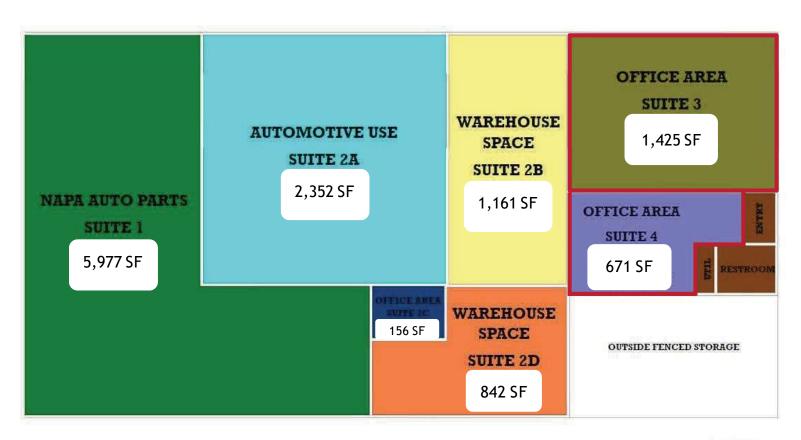

### **Automotive Space Available:**

SF Available: 2,508

Suite #2A SF: 2,352 (Automotive Use)

Suite #2C SF: 156 (Automotive Office)

Floorplan