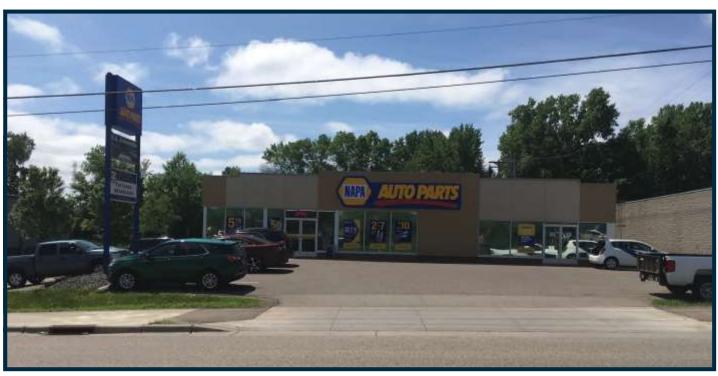

### **Auto Service Space**

- NAPA Anchored Multi-Tenant Retail/Service Center
- 2,508 SF Available
- Four Lifts
- Excellent Highway 36
  Visibility & Accessibility
- Highly Visible Monument
  Sign

14399 60th Street North Oak Park Heights, MN

# 14399 60th Street North Oak Park Heights, MN